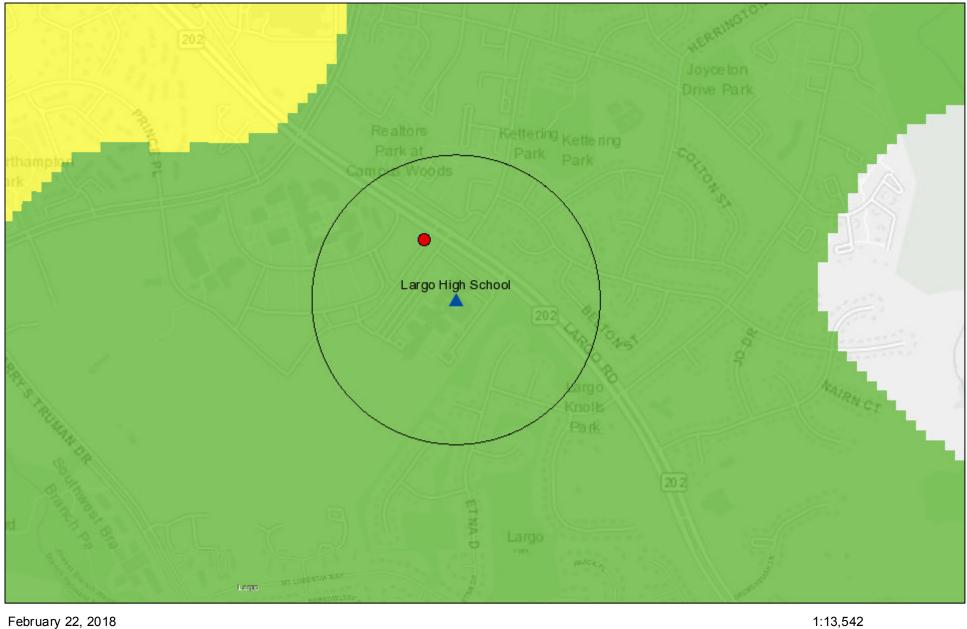

## Raven Webmap — Largo High School

Derived from RAVEN, a federally-funded project of Washington College and MDOT's Highway Safety Office. Crash data are obtained from the State Highway Administration which maintains a database of crash reports submitted to, and processed and approved by, the MD State Police. Data are subject to change. MDOT and Washington College make no claims, promises, or guarantees about the accuracy, completeness, or adequacy of the contents of these maps and expressly disclaim liability for any errors or omissions in the contents of these documents.