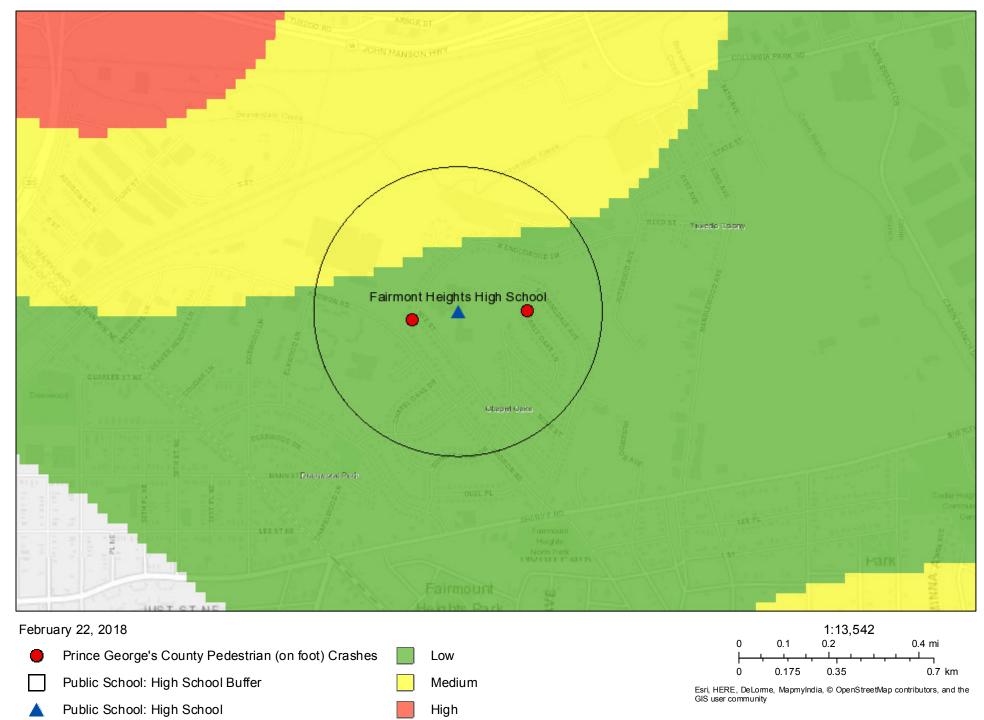

## Raven Webmap — Fairmont Heights High School

Derived from RAVEN, a federally-funded project of Washington College and MDOT's Highway Safety Office. Crash data are obtained from the State Highway Administration which maintains a database of crash reports submitted to, and processed and approved by, the MD State Police. Data are subject to change. MDOT and Washington College make no claims, promises, or guarantees about the accuracy, completeness, or adequacy of the contents of these maps and expressly disclaimliability for any errors or omissions in the contents of these documents.