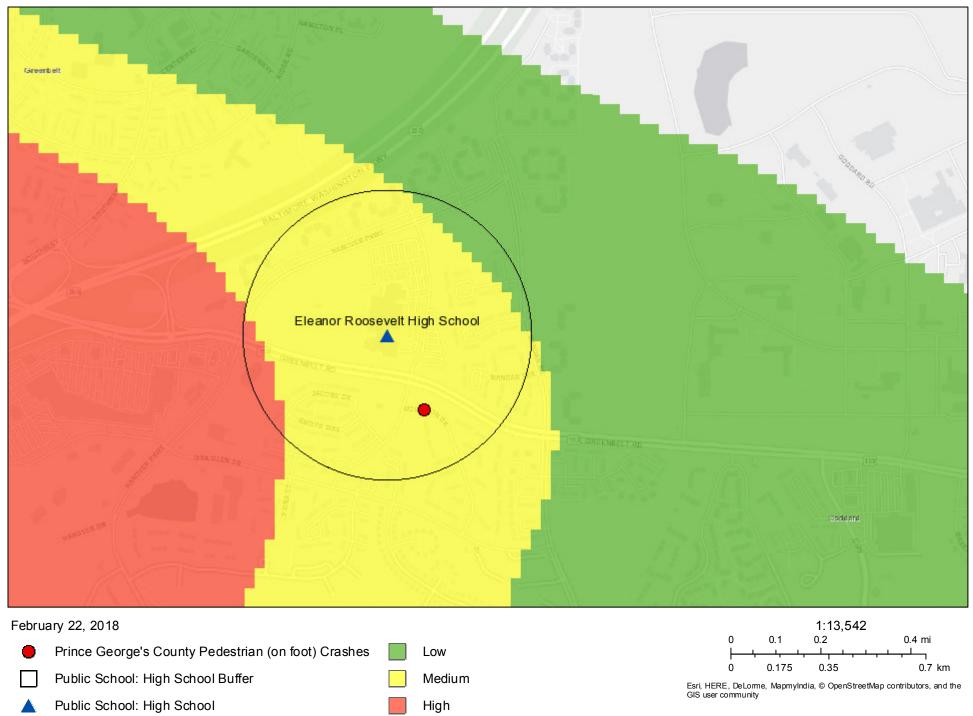

## Raven Webmap — Eleanor Roosevelt High School

Derived from RAVEN, a federally-funded project of Washington College and MDOT's Highway Safety Office. Crash data are obtained from the State Highway Administration which maintains a database of crash reports submitted to, and processed and approved by, the MD State Police. Data are subject to change. MDOT and Washington College make no claims, promises, or guarantees about the accuracy, completeness, or adequacy of the contents of these maps and expressly disclaim liability for any errors or omissions in the contents of these documents.