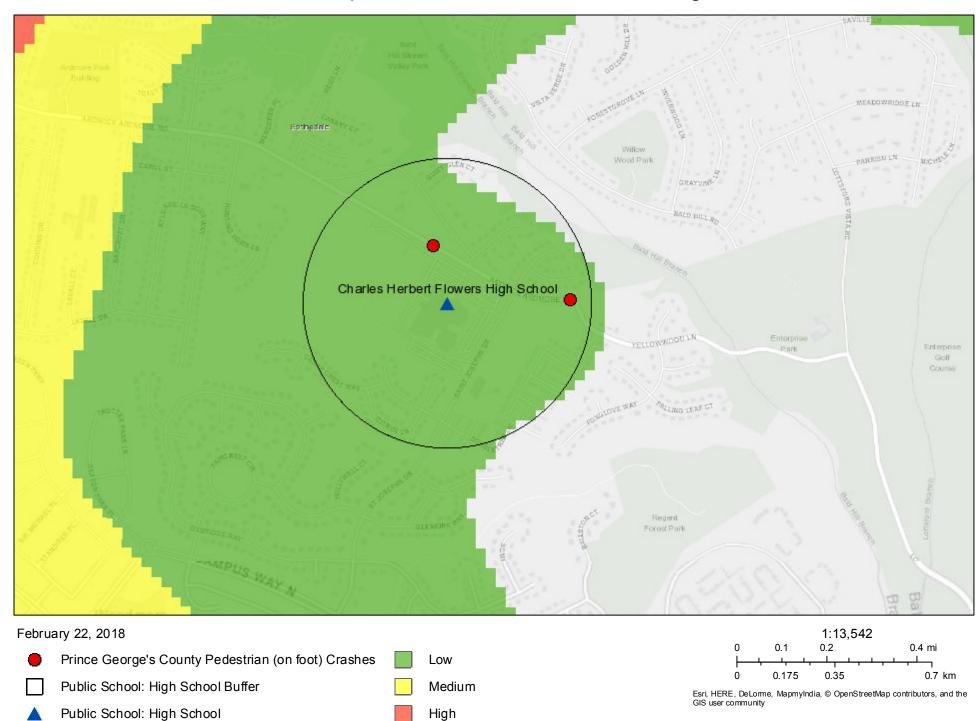

## Raven Webmap — Charles Herbert Flowers High School

Derived from RAVEN, a federally-funded project of Washington College and MDOT's Highway Safety Office. Crash data are obtained from the State Highway Administration which maintains a database of crash reports submitted to, and processed and approved by, the MD State Police. Data are subject to change. MDOT and Washington College make no claims, promises, or guarantees about the accuracy, completeness, or adequacy of the contents of these maps and expressly disclaim liability for any errors or omissions in the contents of these documents.