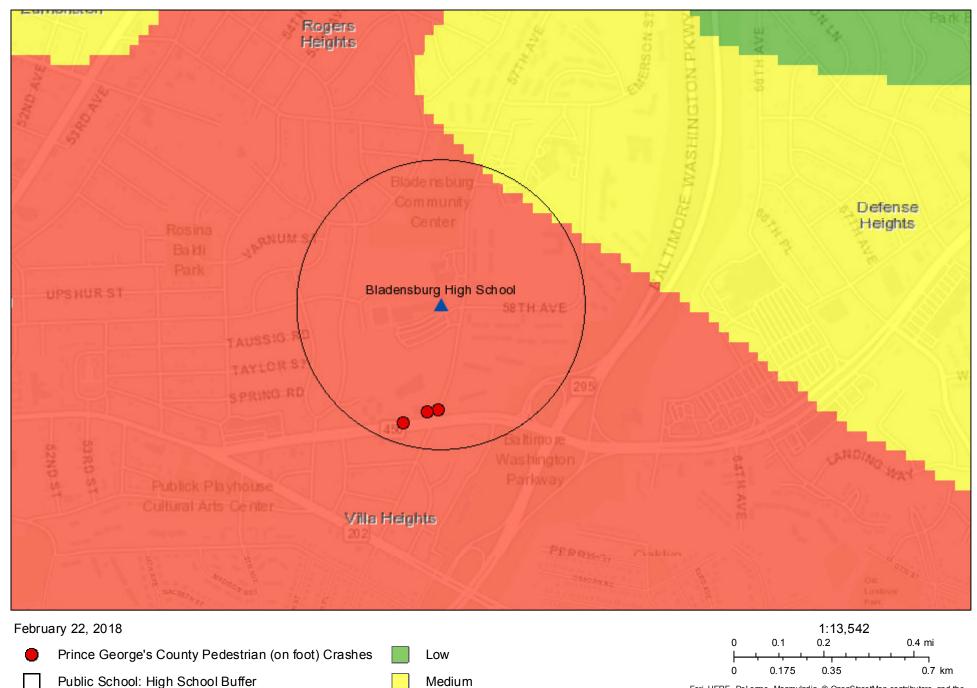

## Raven Webmap — Bladensburg High School

 $\mathsf{Esri}, \mathsf{HERE}, \mathsf{DeLorme}, \mathsf{MapmyIndia}, @ \mathsf{OpenStreetMap}$  contributors, and the GIS user community

Derived from RAVEN, a federally-funded project of Washington College and MDOT's Highway Safety Office. Crash data are obtained from the State Highway Administration which maintains a database of crash reports submitted to, and processed and approved by, the MD State Police. Data are subject to change. MDOT and Washington College make no claims, promises, or guarantees about the accuracy, completeness, or adequacy of the contents of these maps and expressly disclaim liability for any errors or omissions in the contents of these documents.

High

Public School: High School